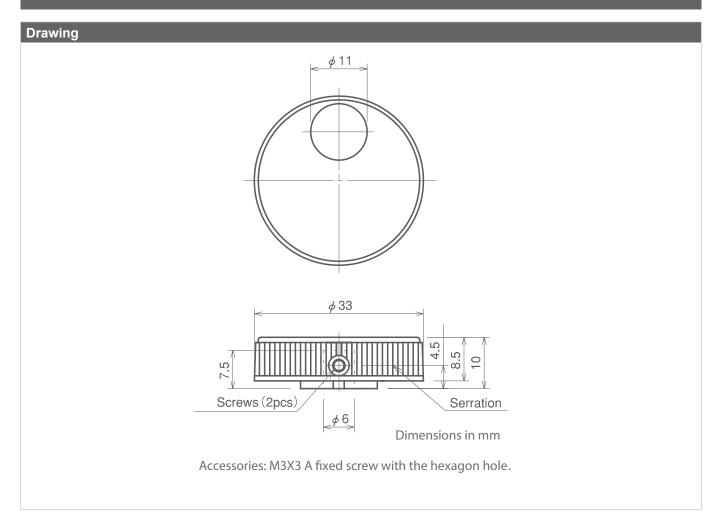

## **Data Sheet for adjustment Knobs**

Adjustment knob Series EKM

The knob in  $\emptyset$ 33 mm is fixed with screws. The knob is suitable for  $\emptyset$ 6 mm shafts and available in the colours grey and black. The recessed grip and the ribbed edge give the knob a secure haptic appearance.

- For Ø6 mm shafts
- In black or grey

| Data                                 |                     |
|--------------------------------------|---------------------|
| Ø knob                               | 33 mm               |
| For Ø shaft                          | Ø6 mm               |
| Material knob                        | ABS                 |
| Material hub                         | Brass               |
| Operating temperature range          | 0 °C up to +60 °C   |
| Storage temperature range            | -20 °C up to +80 °C |
| Colour knob                          | Grey or black       |
| Fastening parts included in delivery | 2 screws            |