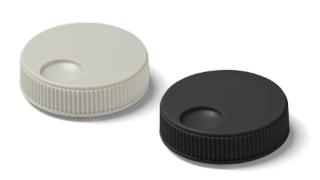

## **Data Sheet for adjustment Knobs**

Adjustment knob Series EKM

The knob in  $\emptyset$ 33 mm is fixed with screws. The knob is suitable for  $\emptyset$ 6 mm shafts and available in the colours grey and black. The recessed grip and the ribbed edge give the knob a secure haptic appearance.

- For Ø6 mm shafts
- In black or grey

| Data                                 |                     |
|--------------------------------------|---------------------|
| Ø knob                               | 33 mm               |
| For Ø shaft                          | Ø6 mm               |
| Material knob                        | ABS                 |
| Material hub                         | Brass               |
| Operating temperature range          | 0 °C up to +60 °C   |
| Storage temperature range            | -20 °C up to +80 °C |
| Colour knob                          | Grey or black       |
| Fastening parts included in delivery | 2 screws            |