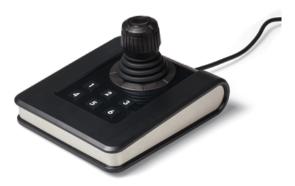

#### Series RS Desktop

- Desktop joystick in modern design
- 3 axes with contact-less Hall sensors
- Compact desktop housing with 6 pushbuttons
- USB interface (HID 2.0 compliant)

The RS Desktop was developed for professional indoor usage. Due to its ergonomic design it is suited for left or right hand use. Main fields of application are sensitive control tasks: for example control of PTZ cameras or precise steering in medical technologies or engineering.