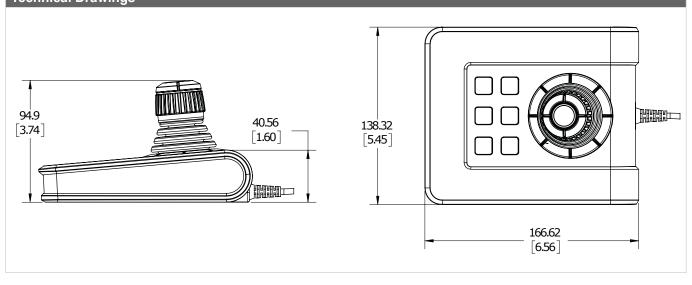

| -25 to +70°C                     |
| Expected Lifetime Joystick        | typ. 5 Mio. cycles               |
| Material                          | High impact ABS, stainless steel |
| Weight                            | ca. 600 g                        |
| Connection                        | USB Typ A Male, length: 2m       |

| Norms |                               |
|-------|-------------------------------|
| EMV   | EN 55024:1998, EN 55022, CE   |
| FCC   | FCC Part 15 Subpart B Class B |
| RoHS  | RoHS compliant                |

| Order Code  |            |
|-------------|------------|
| Description | Option     |
| Series      | RS Desktop |

# **MEGA**

### **Data Sheet for Joysticks**

#### Desktop Joystick with Hall Sensors and USB Interface

## **Technical Drawings**



All dimensions in mm [inch]



Series RS Desktop