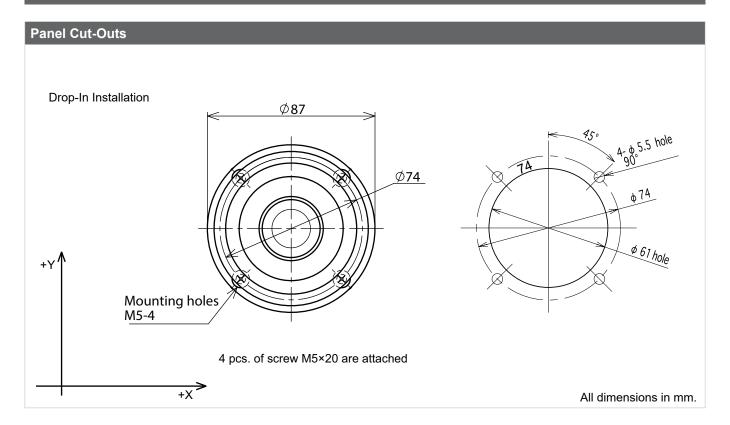

|     |                  |   |   |                       |   | 2<br>P<br>X |  |
| *Higher IP protection (better sealing) available as custom version. Please contact us.                                                                                                                                                                        |     |                  |   |   |                       |   |             |  |

| Limiters |        |          |     |  |
|----------|--------|----------|-----|--|
|          | Square | - Option | "Q" |  |



Date:

Page:

03/27/2023

3 of 4

Hand Joystick Series 870







Date:

Page:

03/27/2023

4 of 4

Hand Joystick Series 870