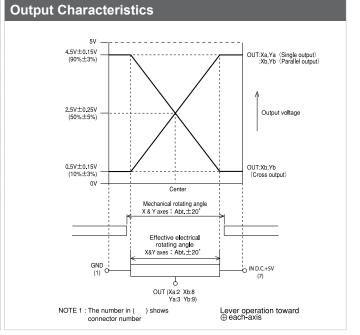

| Technical Data                  |                                                             |
|---------------------------------|-------------------------------------------------------------|
| Sensor                          | Hall Effect                                                 |
| Supply Voltage                  | 5 VDC ±0.5 VDC transient free                               |
| Output Voltage                  | 0.5 V up to 4.5 V (dual output available)                   |
| Independent Linearity Tolerance | ±3% full scale                                              |
| Load Resistance                 | > 10 kOhm                                                   |
| Insulation Resistance           | Over 1000 MOhm at 500 VDC                                   |
| Dielectric Strength             | 1 minute at 500 VAC                                         |
| EMC Durability                  | 100 V/m (80 MHz ~ 1 GHz, 1 kHz sine-wave 80% AM modulation) |
| ESD Durability                  | ±8 kV contact / ±15 kV air (IEC 61000-4-2)                  |
| Expected Life                   | More than 5 million cycles                                  |
| IP protection (above panel)*    | up to IP65                                                  |
| Mechanical Angle of Movement    | ±20° (±2.5°) from center                                    |
| Operating Force                 | 3 N up to 4.5 N                                             |
| Operating Temperature           | -20 °C up to +60 °C                                         |
| Mass*                           | approx. 300 g                                               |
| Shock resistance:               | 294 m/s²                                                    |
| *depends on configuration       |                                                             |