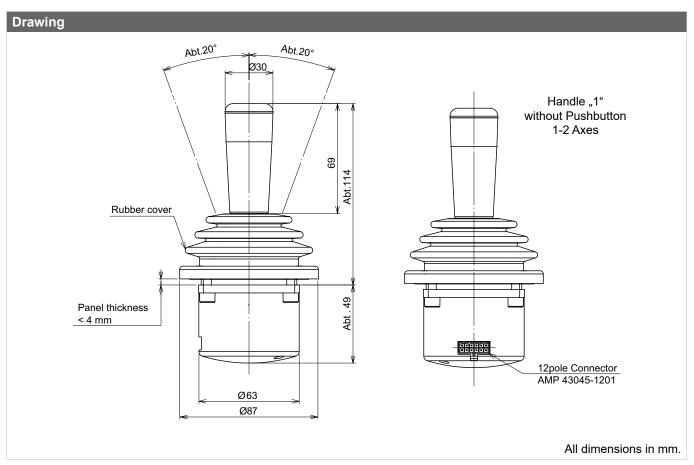

In terms of quality, the 870 series reaches a top level in the field of mechanics and electronics. Especially in demanding applications such as mobile and special machinery, input devices are exposed to vibrations and other harsh environmental conditions. This is where the 870 joysticks really come into their own. The pot shape with the connector in the housing also makes installation easier.

| *depends on configuration          |                   |
|------------------------------------|-------------------|
| Connectors                         |                   |
| Function                           | Pin               |
| Ground                             | 1                 |
| Signal x axis                      | 2                 |
| Signal y axis                      | 3                 |
| Signal z axis                      | 4                 |
| Pushbutton, rocker pos. 1          | 5                 |
| Rocker pos. 2                      | 6                 |
| Supply voltage                     | 7                 |
| Signal x axis dual output          | 8                 |
| Signal y axis dual output          | 9                 |
| Signal z axis dual output          | 10                |
| not used                           | 11                |
| СОМ                                | 12                |
| P <u>in 1</u> Pin 6                |                   |
| Pin 7 Pin 12                       |                   |
| Connection via 12-pin connector (1 | Гусо 4-794678-2). |