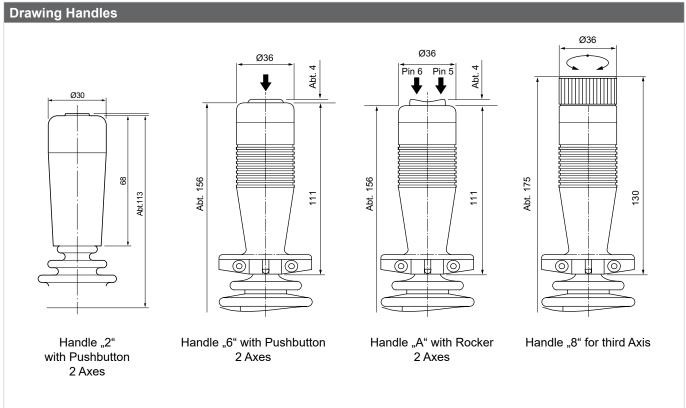

Date: 03/27/2023 Page: 1 of 4

Hand Joystick Series 870

Please contact us for information regarding stock articles, delivery times and minimum order quantities.

| Order Code                                                                                                                                                                                                                                                    |     |                  |   |   |                       |   |             |  |
|---------------------------------------------------------------------------------------------------------------------------------------------------------------------------------------------------------------------------------------------------------------|-----|------------------|---|---|-----------------------|---|-------------|--|
| Series                                                                                                                                                                                                                                                        | 870 |                  |   |   |                       |   |             |  |
| Axes / Functions: 2 Axes 2 Axes with pushbutton 2 Axes with rocker switch 3 Axes                                                                                                                                                                              |     | 2<br>3<br>4<br>6 |   |   |                       |   |             |  |
| Sealing:<br>Rubber boot                                                                                                                                                                                                                                       |     |                  | 5 |   |                       |   |             |  |
| Return Mechanism:<br>Spring return                                                                                                                                                                                                                            |     |                  |   | 1 |                       |   |             |  |
| Handles: Stock Grip "1", for 2 axes, no pushbutton, IP65 Stock Grip "2", for 2 axes, 1 pushbutton, IP54* Stock Grip "6", for 2 axes, 1 pushbutton, IP54* Stock Grip "A", for 2 axes, with rocker switch, IP54* Stock Grip "8", for 3 axes, with z-axis, IP54* |     |                  |   |   | 1<br>2<br>6<br>A<br>8 |   |             |  |
| Limiter:<br>Square                                                                                                                                                                                                                                            |     |                  |   |   |                       | Q |             |  |
| Output Signal: 0,54,5 V, single output 0,54,5 V, dual output parallel 0,54,5 V, dual output inverse                                                                                                                                                           |     |                  |   |   |                       |   | 2<br>P<br>X |  |
| *Higher IP protection (better sealing) available as custom version. Please contact us.                                                                                                                                                                        |     |                  |   |   |                       |   |             |  |