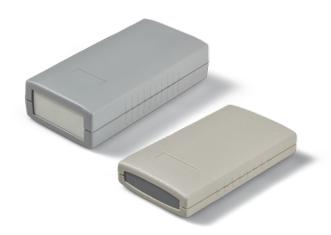

## Electronics plastic housing

**Series GKI** 

The plastic enclosures of the GKI series with protection class IP54 are suitable as stationary or mobile instrument housings. They are available in 12 housing sizes and in the colours light grey with impact resistant ABS and dark grey ABS UL94-V0. The included end plates are supplied inversely to the housing colour (housing dark grey - end plates light grey / housing light grey - end plates dark grey). There are guide slots for vertical mounting of printed circuit boards and threads for horizontal mounting inside the housing. The two housing parts are connected with 4 x M3 screws (included).

- Protection class IP54
- Made of ABS
- Numerous housing sizes

| Data Housing        |                                                         |  |  |  |
|---------------------|---------------------------------------------------------|--|--|--|
| Material            | ABS                                                     |  |  |  |
| Colour              | Light grey (impact resistant ), dark grey (ABS UL94-V0) |  |  |  |
| Battery compartment | Without                                                 |  |  |  |
| Protection class    | IP54                                                    |  |  |  |
| Mounting parts      | Included in delivery screws 4 x M3                      |  |  |  |