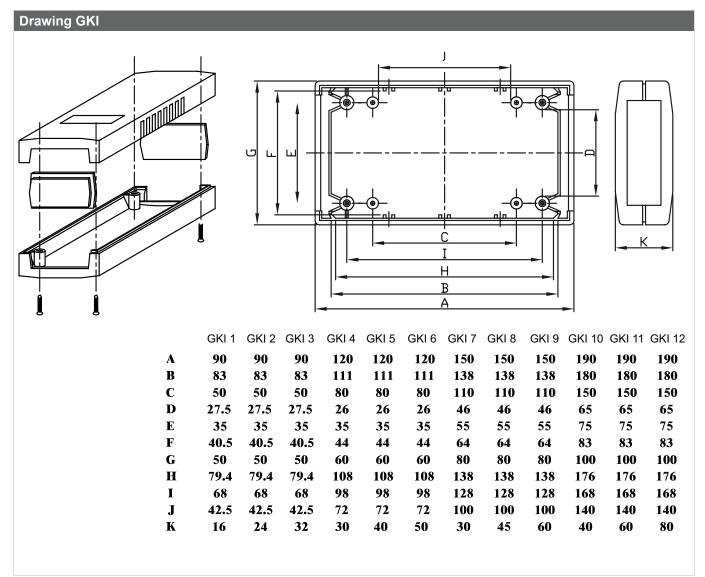

| Housing Kind | External Dimensions W x H x L |
|--------------|-------------------------------|
| GKI 1        | 50 x 16 x 90 mm               |
| GKI 2        | 50 x 24 x 90 mm               |
| GKI 3        | 50 x 32 x 90 mm               |
| GKI 4        | 60 x 30 x 120 mm              |
| GKI 5        | 60 x 40 x 120 mm              |
| GKI 6        | 60 x 50 x 120 mm              |
| GKI 7        | 80 x 30 x 150 mm              |
| GKI 8        | 80 x 45 x 150 mm              |
| GKI 9        | 80 x 60 x 150 mm              |
| GKI 10       | 100 x 40 x 190 mm             |
| GKI 11       | 100 x 60 x 190 mm             |
| GKI 12       | 100 x 80 x 190 mm             |